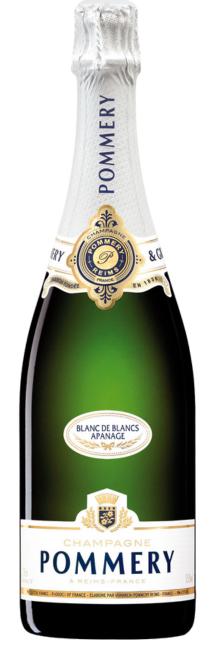

# APANAGE BLANC DE BLANCS

DELICACY, FRESHNESS, HARMONY

# Blend Specificities

100% Chardonnay

Grapes from Côte des Blancs and the northern part of Montagne de Reims. Highlighting the great chalk terroirs of Champagne.

Sugar: low dosage at 10 g/l (Brut).

Alcohol Content: 12.5%